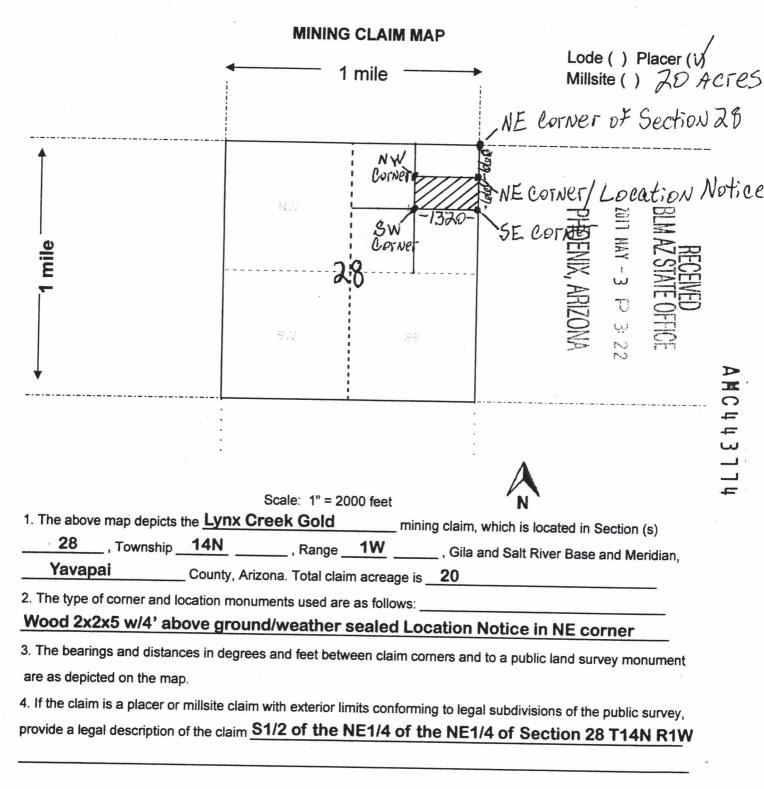

#### DEPARTMENT OF THE INTERIOR UREAU OF LAND MANAGEME MINING CLAIMS

(LIVE) Serial Register Page

Run Date/Time: 09/20/2017 08:18 AN

01 10-21-1976;090STAT0090;43USC1744 Case Type 384201: PLACER CLAIM Claim Name: LYNX CREEK GOLD

Commodity:

Name & Address

MINE DATA LLC

Case Disposition: ACTIVE

Required Maintenance Fee: \$155.00

**Total Acres** 20.000 **Serial Number** AMC443774 Lead File Number AMC443774

Page 1 of 1

Int Rel

CLAIMANT PRESCOTT, AZ 86301-3612

Quadrant District/Field Office County Mer Twp Rng Sec HASSAYAMPA FO YAVAPAI 14 0140N 0010W 028 NE

202 W GURLEY ST

| Act Date   | Code    | Action                      | Action Remarks       | Receipt Number |
|------------|---------|-----------------------------|----------------------|----------------|
| 04/01/2017 | 403     | LOCATION DATE               |                      |                |
| 05/03/2017 | 395     | RECORDATION NOTICE RECD     | 1                    | 3828094        |
| 08/30/2017 | 483     | SMALL MINER CERT FILED      | 2018                 |                |
| 05/03/2017 | 484     | LOCATION YEAR / MAINTENANCE | 2017;\$155           | 3828094        |
|            |         |                             |                      |                |
| 05/03/2017 | 404     | COUNTY RECORDATION          | 2017-0021925;        |                |
| 05/03/2017 | <br>501 | ACCT ADV IN LEAD FILE       | AMC443774-AMC443776; |                |
|            |         |                             |                      |                |
|            |         |                             |                      |                |