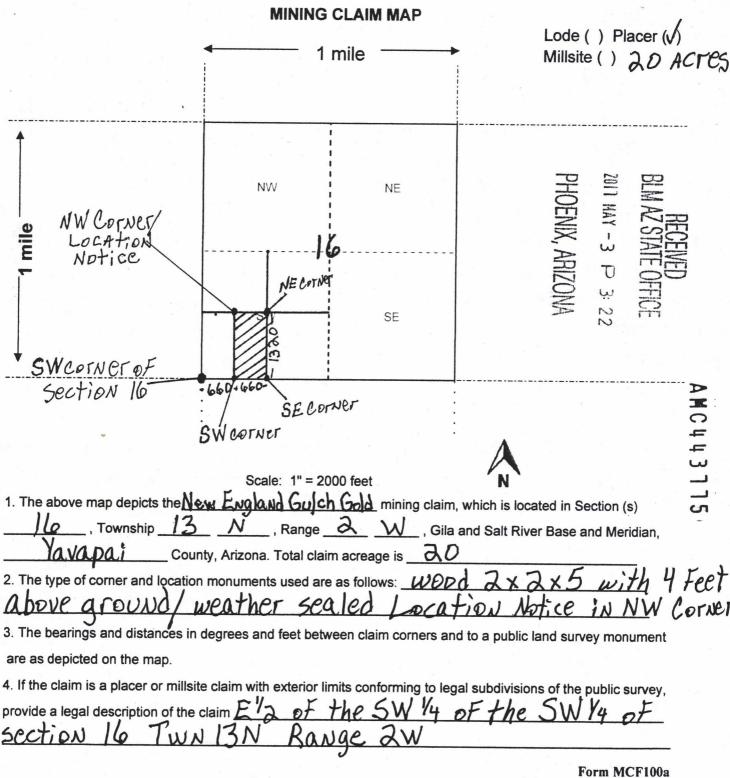

# BUREAU OF LAND MANAGEME MINING CLAIMS

(LIVE) Serial Register Page

Run Date/Time: 09/20/2017 08:17 AN

01 10-21-1976;090STAT0090;43USC1744 Case Type 384201: PLACER CLAIM

Claim Name: NEW ENGLAND GULCH GO

Commodity:

Name & Address
MINE DATA LLC

Case Disposition: ACTIVE

Required Maintenance Fee: \$155.00

Total Acres 20.000

Serial Number AMC443775 Lead File Number AMC443774

Page 1 of 1

Int Rel

County

PRESCOTT, AZ 86301-3612

CLAIMANT

Mer Twp RngSecQuadrantDistrict/Field Office14 0130N 0020W 016SWHASSAYAMPA FOYAVA

202 W GURLEY ST

YAVAPAI

| Act Date   | Code | Action                      | Action Remarks       | * | Receipt Number |
|------------|------|-----------------------------|----------------------|---|----------------|
| 04/01/2017 | 403  | LOCATION DATE               |                      |   |                |
| 05/03/2017 | 395  | RECORDATION NOTICE RECD     | 1                    |   | 3828094        |
| 08/30/2017 | 483  | SMALL MINER CERT FILED      | 2018                 |   |                |
| 05/03/2017 | 484  | LOCATION YEAR / MAINTENANCE | 2017;\$155           |   | 3828094        |
| 05/03/2017 | 501  | ACCT ADV IN LEAD FILE       | AMC443774-AMC443776; |   |                |
| 05/01/2017 | 404  | COUNTY RECORDATION          | 2017-0021609;        |   |                |